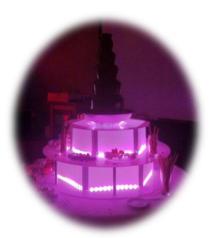

## Giant Chocolate Fountain

The choice of the finest Belgium Milk or white chocolate

Running time of 3 hours and served by staff

LED base used every time Skewers, Napkins, Plates supplied

8 Dipping Items

Bread Sticks, Marshmallows, Mini Donuts, Mini Muffins, Profiteroles, Strawberries, Banana, Grapes